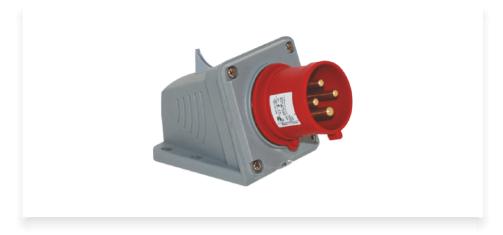

## Surface Mounting Inlet - CSI51647

These inlets act as fixed male connectors and can be mated with female connectors. Connectwell surface mounting inlets are suitable for mounting onto surfaces which do not have a 'recess' behind them. The surface mounting inlets ensure that on mating the connectors remain at an angle to the surface thereby reducing the total space required for installation. The surface mount housing is provided with a nipple to sustain the IP protection grade after insertion of cable.