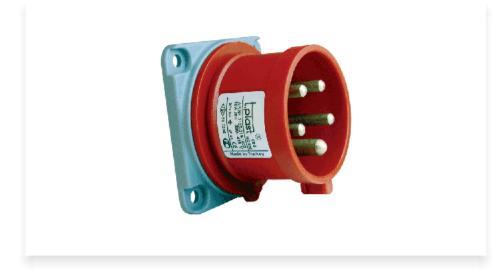

## Panel Mounting Straight Inlet - CPIS56348

These inlets act as fixed male connectors and can be mated with female connectors. Connectwell straight inlets are suitable for mounting onto panels which have a 'recess' behind them. The straight inlets ensure that on mating the plugs remain perpendicular to the panel surface.