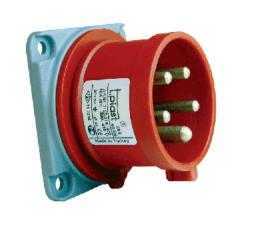

## Panel Mounting Straight Inlet - CPIS53248

These inlets act as fixed male connectors and can be mated with female connectors. Connectwell straight inlets are suitable for mounting onto panels which have a 'recess' behind them. The straight inlets ensure that on mating the plugs remain perpendicular to the panel surface.