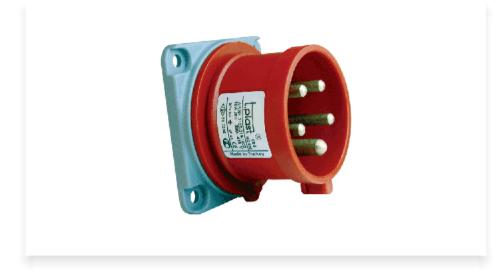

## Panel Mounting Straight Inlet - CPIS51647

These inlets act as fixed male connectors and can be mated with female connectors. Connectwell straight inlets are suitable for mounting onto panels which have a 'recess' behind them. The straight inlets ensure that on mating the plugs remain perpendicular to the panel surface.