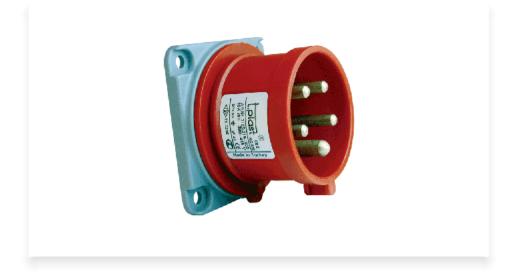

## Panel Mounting Straight Inlet - CPIS41647

These inlets act as fixed male connectors and can be mated with female connectors. Connectwell straight inlets are suitable for mounting onto panels which have a 'recess' behind them. The straight inlets ensure that on mating the plugs remain perpendicular to the panel surface.