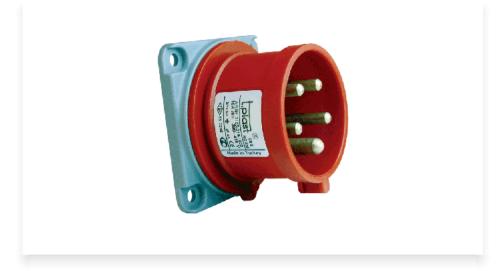

## Panel Mounting Straight Inlet - CPIS36347

These inlets act as fixed male connectors and can be mated with female connectors. Connectwell straight inlets are suitable for mounting onto panels which have a 'recess' behind them. The straight inlets ensure that on mating the plugs remain perpendicular to the panel surface.

## **Technical Data**

| Material                             | Copper Zinc Alloy (MS 58) |
|--------------------------------------|---------------------------|
| Voltage Rating (V)                   | 230                       |
| Current Rating (A)                   | 63                        |
| No of Pins                           | 3                         |
| Ingress Protection                   | IP 44                     |
| Connection                           | Screw Connection          |
| Contact Resistance                   | < 1m?                     |
| Suitable Wire Cross Section Stranded | 16                        |
| Suitable Wire Cross Section Solid    | 25                        |