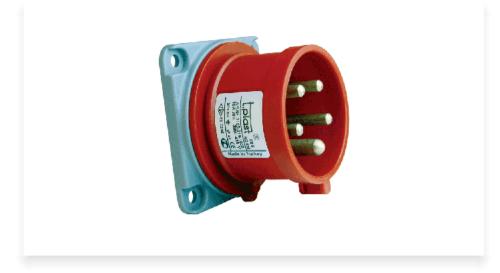

## Panel Mounting Straight Inlet - CPIS33247

These inlets act as fixed male connectors and can be mated with female connectors. Connectwell straight inlets are suitable for mounting onto panels which have a 'recess' behind them. The straight inlets ensure that on mating the plugs remain perpendicular to the panel surface.

## **Technical Data**

| Material                             | Copper Zinc Alloy (MS 58) |
|--------------------------------------|---------------------------|
| Voltage Rating (V)                   | 230                       |
| Current Rating (A)                   | 32                        |
| No of Pins                           | 3                         |
| Ingress Protection                   | IP 44                     |
| Connection                           | Screw Connection          |
| Contact Resistance                   | < 1m?                     |
| Suitable Wire Cross Section Stranded | 6                         |
| Suitable Wire Cross Section Solid    | 10                        |