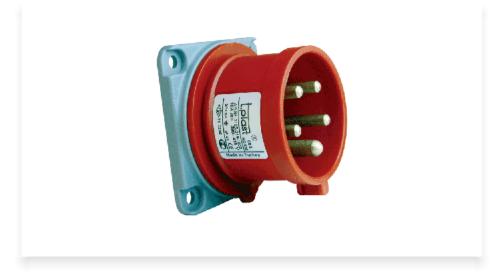

## Panel Mounting Straight Inlet - CPIS31647

These inlets act as fixed male connectors and can be mated with female connectors. Connectwell straight inlets are suitable for mounting onto panels which have a 'recess' behind them. The straight inlets ensure that on mating the plugs remain perpendicular to the panel surface.