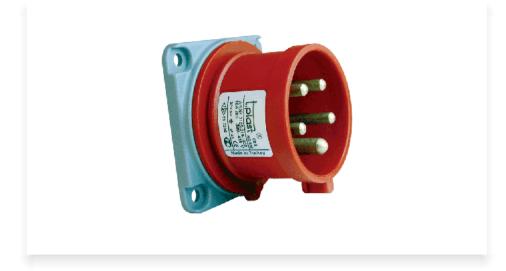

## Panel Mounting Straight Inlet - CPIS56368

These inlets act as fixed male connectors and can be mated with female connectors. Connectwell straight inlets are suitable for mounting onto panels which have a 'recess' behind them. The straight inlets ensure that on mating the plugs remain perpendicular to the panel surface.