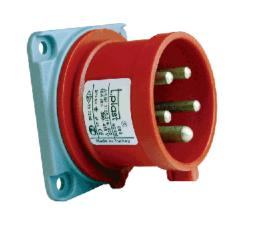

## Panel Mounting Straight Inlet - CPIS53268

These inlets act as fixed male connectors and can be mated with female connectors. Connectwell straight inlets are suitable for mounting onto panels which have a 'recess' behind them. The straight inlets ensure that on mating the plugs remain perpendicular to the panel surface.