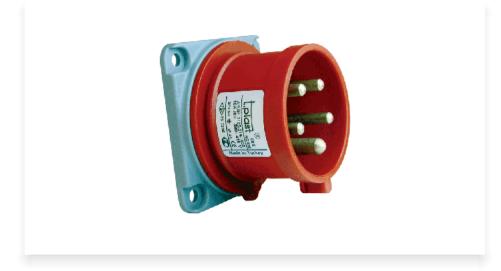

## Panel Mounting Straight Inlet - CPIS51668

These inlets act as fixed male connectors and can be mated with female connectors. Connectwell straight inlets are suitable for mounting onto panels which have a 'recess' behind them. The straight inlets ensure that on mating the plugs remain perpendicular to the panel surface.