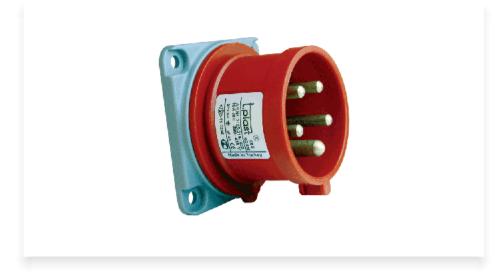

## Panel Mounting Straight Inlet - CPIS412568

These inlets act as fixed male connectors and can be mated with female connectors. Connectwell straight inlets are suitable for mounting onto panels which have a 'recess' behind them. The straight inlets ensure that on mating the plugs remain perpendicular to the panel surface.