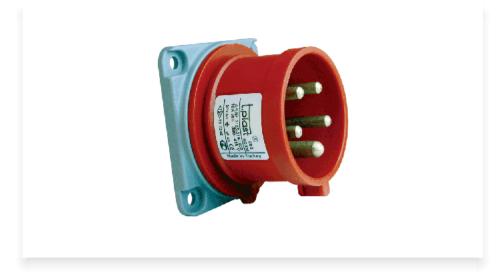

## Panel Mounting Straight Inlet - CPIS46368

These inlets act as fixed male connectors and can be mated with female connectors. Connectwell straight inlets are suitable for mounting onto panels which have a 'recess' behind them. The straight inlets ensure that on mating the plugs remain perpendicular to the panel surface.