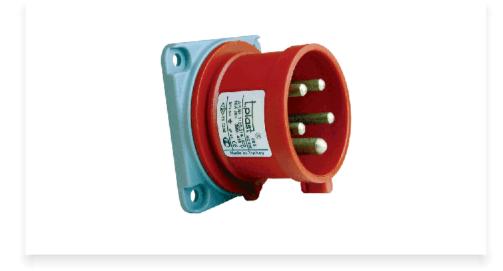

## Panel Mounting Straight Inlet - CPIS41667

These inlets act as fixed male connectors and can be mated with female connectors. Connectwell straight inlets are suitable for mounting onto panels which have a 'recess' behind them. The straight inlets ensure that on mating the plugs remain perpendicular to the panel surface.