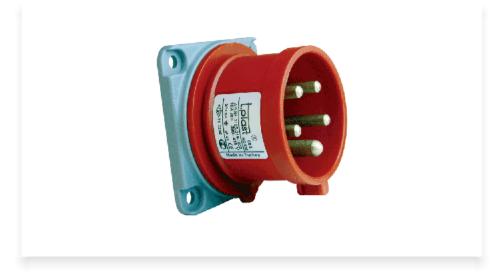

## Panel Mounting Straight Inlet - CPIS36368

These inlets act as fixed male connectors and can be mated with female connectors. Connectwell straight inlets are suitable for mounting onto panels which have a 'recess' behind them. The straight inlets ensure that on mating the plugs remain perpendicular to the panel surface.

## **Technical Data**

| Material                             | Copper Zinc Alloy (MS 58) |
|--------------------------------------|---------------------------|
| Voltage Rating (V)                   | 230                       |
| Current Rating (A)                   | 63                        |
| No of Pins                           | 3                         |
| Ingress Protection                   | IP 67                     |
| Connection                           | Screw Connection          |
| Contact Resistance                   | < 1m?                     |
| Suitable Wire Cross Section Stranded | 16                        |
| Suitable Wire Cross Section Solid    | 25                        |