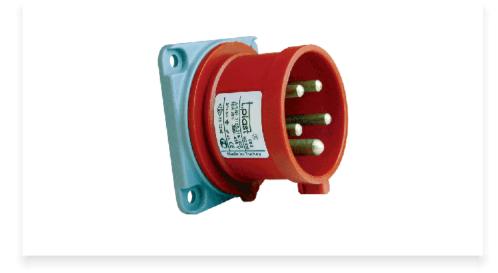

## Panel Mounting Straight Inlet - CPIS31667

These inlets act as fixed male connectors and can be mated with female connectors. Connectwell straight inlets are suitable for mounting onto panels which have a 'recess' behind them. The straight inlets ensure that on mating the plugs remain perpendicular to the panel surface.