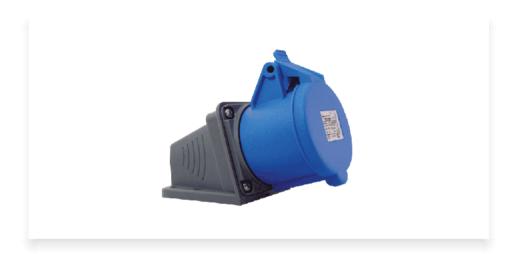

## Surface Mounting Sockets - CSS53268

These sockets act as fixed female connectors and can be mated with male plugs. Connectwell surface mounting sockets are suitable for mounting onto surfaces which do not have a 'recess' behind them. The surface mounting sockets ensure that on mating the plugs remain at an angle to the surface thereby reducing the total space required for installation. The surface mount housing is provided with a nipple to sustain the IP protection grade after insertion of cable.