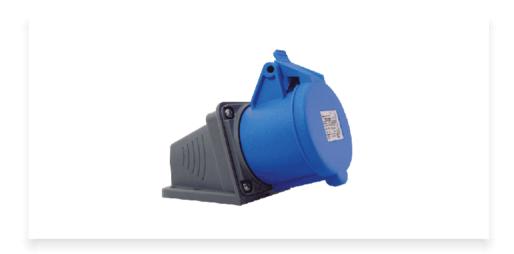

## Surface Mounting Sockets - CSS43267

These sockets act as fixed female connectors and can be mated with male plugs. Connectwell surface mounting sockets are suitable for mounting onto surfaces which do not have a 'recess' behind them. The surface mounting sockets ensure that on mating the plugs remain at an angle to the surface thereby reducing the total space required for installation. The surface mount housing is provided with a nipple to sustain the IP protection grade after insertion of cable.