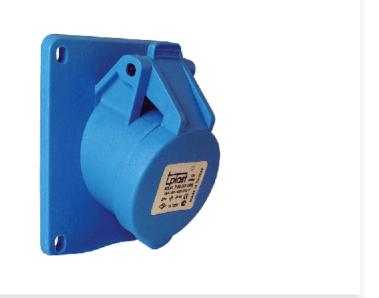

## Panel Mounting Inclined Sockets - CPSA53248

These sockets act as fixed female connectors and can be mated with male plugs. Connectwell inclined sockets are suitable for mounting onto panels which have a 'recess' behind them. The inclined sockets ensure that on mating the plugs remain at an angle to the panel surface thereby reducing the total space required for installation.