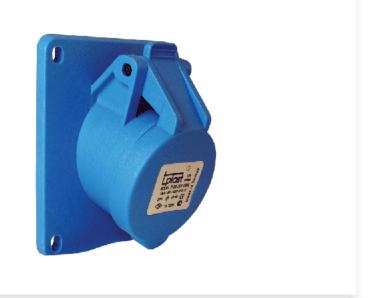

## Panel Mounting Inclined Sockets - CPSA43248

These sockets act as fixed female connectors and can be mated with male plugs. Connectwell inclined sockets are suitable for mounting onto panels which have a 'recess' behind them. The inclined sockets ensure that on mating the plugs remain at an angle to the panel surface thereby reducing the total space required for installation.