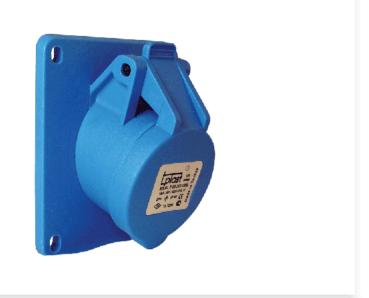

## Panel Mounting Inclined Sockets - CPSA41668

These sockets act as fixed female connectors and can be mated with male plugs. Connectwell inclined sockets are suitable for mounting onto panels which have a 'recess' behind them. The inclined sockets ensure that on mating the plugs remain at an angle to the panel surface thereby reducing the total space required for installation.