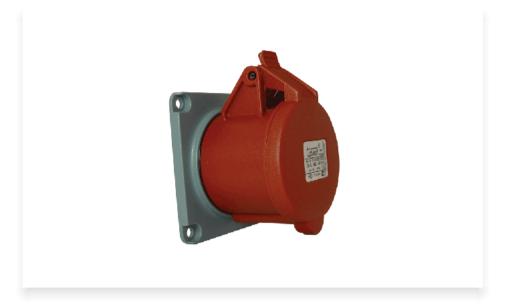

## Panel Mounting Straight Sockets - CPSS56348

These sockets act as fixed female connectors and can be mated with male plugs. Connectwell straight sockets are suitable for mounting onto panels which have a 'recess' behind them. The straight sockets ensure that on mating the plugs remain perpendicular to the panel surface.