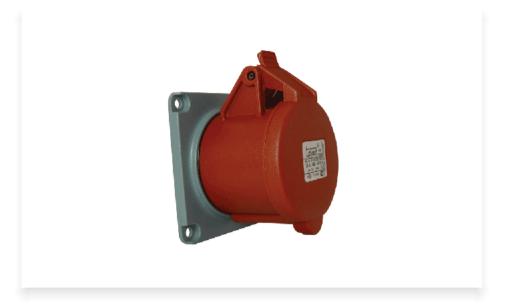

## Panel Mounting Straight Sockets - CPSS53248

These sockets act as fixed female connectors and can be mated with male plugs. Connectwell straight sockets are suitable for mounting onto panels which have a 'recess' behind them. The straight sockets ensure that on mating the plugs remain perpendicular to the panel surface.