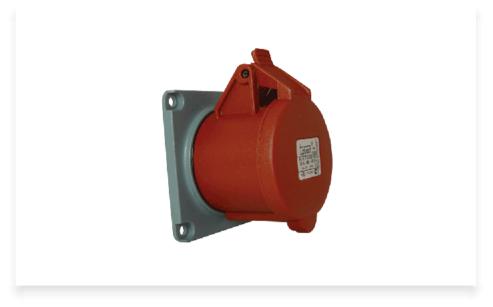

## Panel Mounting Straight Sockets - CPSS51647

These sockets act as fixed female connectors and can be mated with male plugs. Connectwell straight sockets are suitable for mounting onto panels which have a 'recess' behind them. The straight sockets ensure that on mating the plugs remain perpendicular to the panel surface.