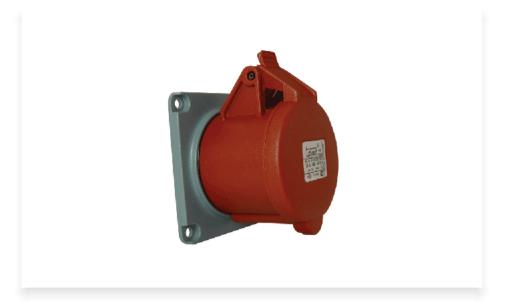

## Panel Mounting Straight Sockets - CPSS512568

These sockets act as fixed female connectors and can be mated with male plugs. Connectwell straight sockets are suitable for mounting onto panels which have a 'recess' behind them. The straight sockets ensure that on mating the plugs remain perpendicular to the panel surface.