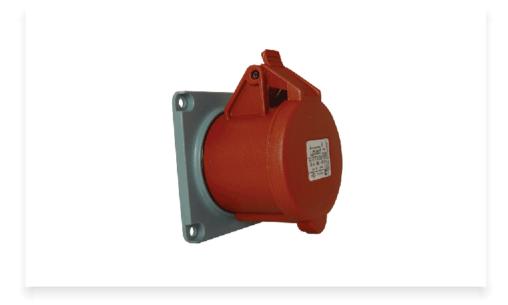

## Panel Mounting Straight Sockets - CPSS53268

These sockets act as fixed female connectors and can be mated with male plugs. Connectwell straight sockets are suitable for mounting onto panels which have a 'recess' behind them. The straight sockets ensure that on mating the plugs remain perpendicular to the panel surface.