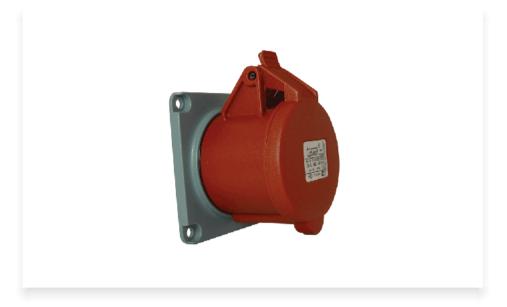

## Panel Mounting Straight Sockets - CPSS51667

These sockets act as fixed female connectors and can be mated with male plugs. Connectwell straight sockets are suitable for mounting onto panels which have a 'recess' behind them. The straight sockets ensure that on mating the plugs remain perpendicular to the panel surface.