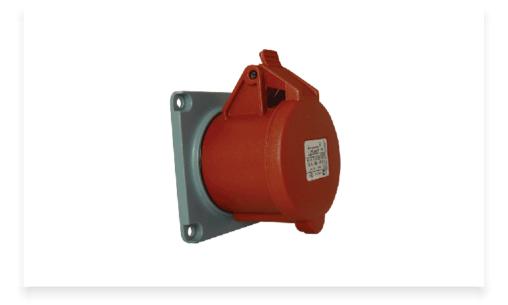

## Panel Mounting Straight Sockets - CPSS43267

These sockets act as fixed female connectors and can be mated with male plugs. Connectwell straight sockets are suitable for mounting onto panels which have a 'recess' behind them. The straight sockets ensure that on mating the plugs remain perpendicular to the panel surface.