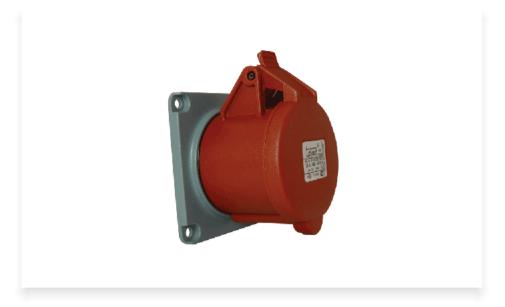

## Panel Mounting Straight Sockets - CPSS31667

These sockets act as fixed female connectors and can be mated with male plugs. Connectwell straight sockets are suitable for mounting onto panels which have a 'recess' behind them. The straight sockets ensure that on mating the plugs remain perpendicular to the panel surface.