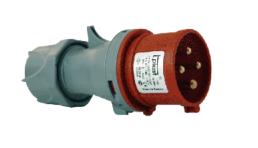

## Plugs - CP5164

These plugs act as floating male connectors and can be mated with either female connectors or female socket outlets. Connectwell Plugs offer a wide internal space for terminating wires into contacts. The male plug housing is provided with a cable gland to sustain the IP protection grade after insertion of cable.