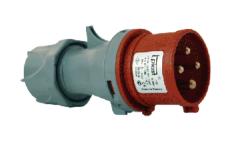

## Plugs - CP3324

These plugs act as floating male connectors and can be mated with either female connectors or female socket outlets. Connectwell Plugs offer a wide internal space for terminating wires into contacts. The male plug housing is provided with a cable gland to sustain the IP protection grade after insertion of cable.