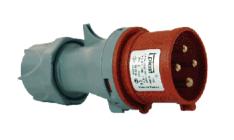

## Plugs - CP51256

These plugs act as floating male connectors and can be mated with either female connectors or female socket outlets. Connectwell Plugs offer a wide internal space for terminating wires into contacts. The male plug housing is provided with a cable gland to sustain the IP protection grade after insertion of cable.