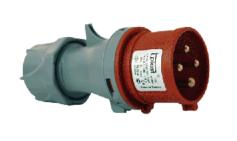

## Plugs - CP4326

These plugs act as floating male connectors and can be mated with either female connectors or female socket outlets. Connectwell Plugs offer a wide internal space for terminating wires into contacts. The male plug housing is provided with a cable gland to sustain the IP protection grade after insertion of cable.