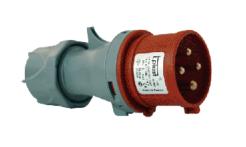

## Plugs - CP3166

These plugs act as floating male connectors and can be mated with either female connectors or female socket outlets. Connectwell Plugs offer a wide internal space for terminating wires into contacts. The male plug housing is provided with a cable gland to sustain the IP protection grade after insertion of cable.