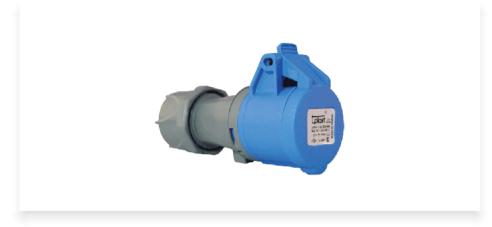

## Female Connectors - CS5164

These connectors act as floating female connectors and can be mated with either male plugs or male inlets. Controlwell connectors offer a wide internal space for terminating wires into contacts. The female connector housing is provided with a cable gland to sustain the IP protection grade after insertion of cable