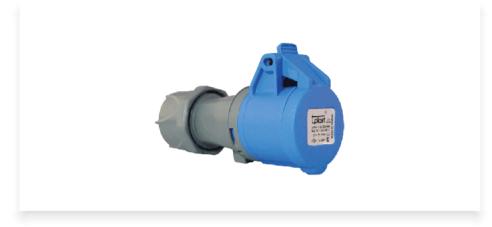

## Female Connectors - CS3324

These connectors act as floating female connectors and can be mated with either male plugs or male inlets. Controlwell connectors offer a wide internal space for terminating wires into contacts. The female connector housing is provided with a cable gland to sustain the IP protection grade after insertion of cable