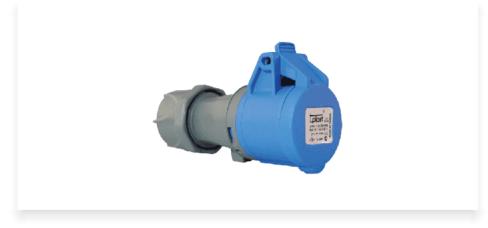

## Female Connectors - CS3164

These connectors act as floating female connectors and can be mated with either male plugs or male inlets. Controlwell connectors offer a wide internal space for terminating wires into contacts. The female connector housing is provided with a cable gland to sustain the IP protection grade after insertion of cable.