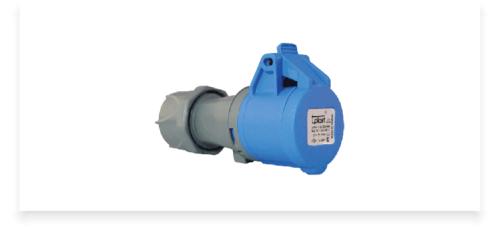

## Female Connectors - CS5326

These connectors act as floating female connectors and can be mated with either male plugs or male inlets. Controlwell connectors offer a wide internal space for terminating wires into contacts. The female connector housing is provided with a cable gland to sustain the IP protection grade after insertion of cable