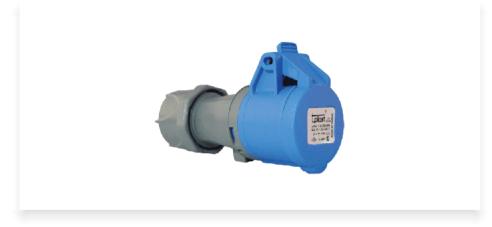

## Female Connectors - CS5166

These connectors act as floating female connectors and can be mated with either male plugs or male inlets. Controlwell connectors offer a wide internal space for terminating wires into contacts. The female connector housing is provided with a cable gland to sustain the IP protection grade after insertion of cable.