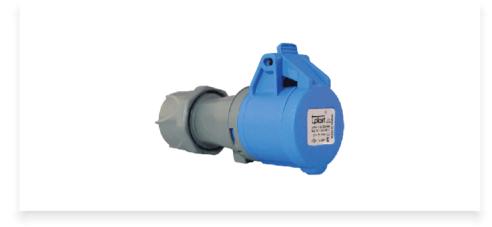

## Female Connectors - CS4636

These connectors act as floating female connectors and can be mated with either male plugs or male inlets. Controlwell connectors offer a wide internal space for terminating wires into contacts. The female connector housing is provided with a cable gland to sustain the IP protection grade after insertion of cable