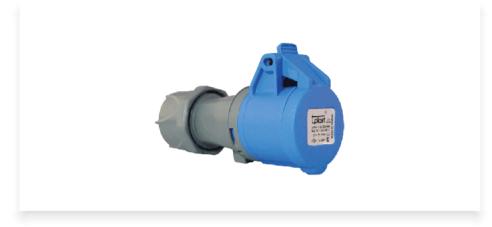

## Female Connectors - CS4326

These connectors act as floating female connectors and can be mated with either male plugs or male inlets. Controlwell connectors offer a wide internal space for terminating wires into contacts. The female connector housing is provided with a cable gland to sustain the IP protection grade after insertion of cable