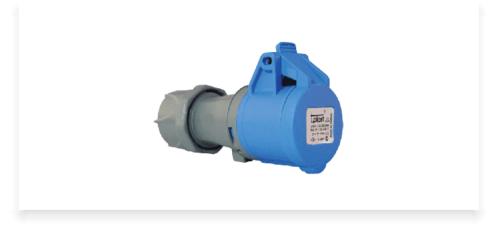

## Female Connectors - CS4166

These connectors act as floating female connectors and can be mated with either male plugs or male inlets. Controlwell connectors offer a wide internal space for terminating wires into contacts. The female connector housing is provided with a cable gland to sustain the IP protection grade after insertion of cable