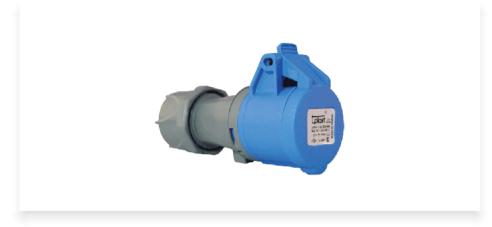

## Female Connectors - CS3326

These connectors act as floating female connectors and can be mated with either male plugs or male inlets. Controlwell connectors offer a wide internal space for terminating wires into contacts. The female connector housing is provided with a cable gland to sustain the IP protection grade after insertion of cable