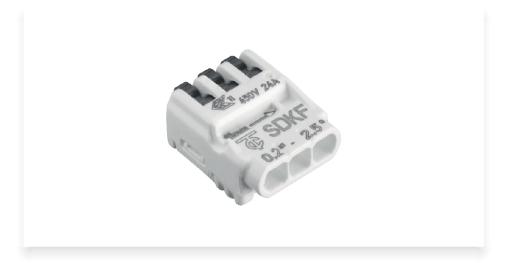

## Floating Connector - 3 Pole

These connectors are a preferred choice for distribution application in small & confined spaces. This connector has a unique "PUSH IN" technology for clamping solid wires or wires with crimped lugs/ferrules. No tools are required for connecting the wires which make these free-floating connectors an ideal solution for small junction boxes & luminaries. 3 Pole, 24 Amp, 450 V Free Floating Connector for wire size 0.2 sq mm to 4 sq.mm