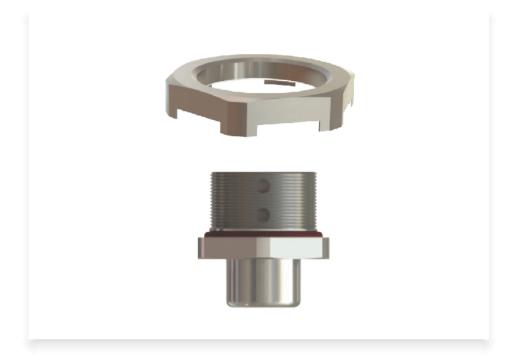

## **Product Drawing**

# Metal Drain Plugs - Special Lock Nuts

Balances pressure differences between the inner housing and the outside environment. It prevents damages according to pressure differences and prevents the formation of water condensation in tightly-sealed standard housings. They are available in special lock nuts.