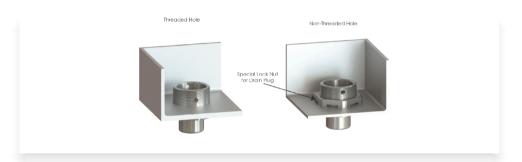

# Metal Drain Plugs - Special Lock Nuts

Balances pressure differences between the inner housing and the outside environment. It prevents damages according to pressure differences and prevents the formation of water condensation in tightly-sealed standard housings. They are available in special lock nuts.