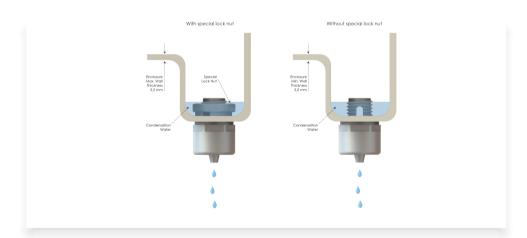

# Polyamide Drain Plugs - Special Lock Nuts

Polyamide Drain Plugs balances pressure differences between the inner housing and the outside environment. These Plugs prevents damages according to pressure differences and prevents the formation of water condensation in tightly-sealed standard housing. They are available in special lock nuts.