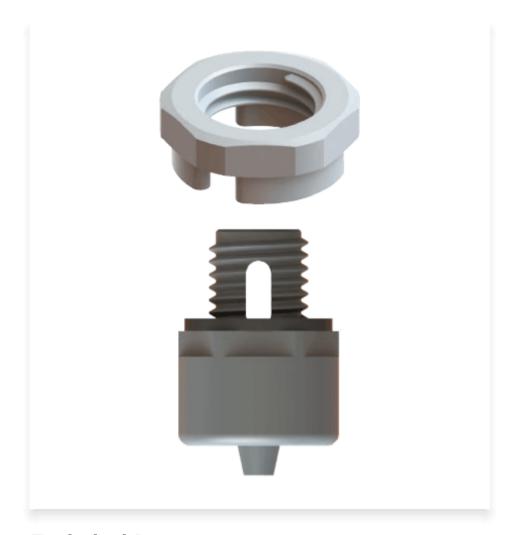

# Polyamide Drain Plugs - Special Lock Nuts

Polyamide Drain Plugs balances pressure differences between the inner housing and the outside environment. These Plugs prevents damages according to pressure differences and prevents the formation of water condensation in tightly-sealed standard housing. They are available in special lock nuts.

#### **Technical Data**

| Material          |     | Polyamide 66                                              |
|-------------------|-----|-----------------------------------------------------------|
| Temperature Range | - 1 | -20° C to +100°C Continuous, -30°C to +150°C Intermittent |
| Protection Class  |     | IP 56 / IP 66                                             |
| Flammability      |     | V2 according to UL 94