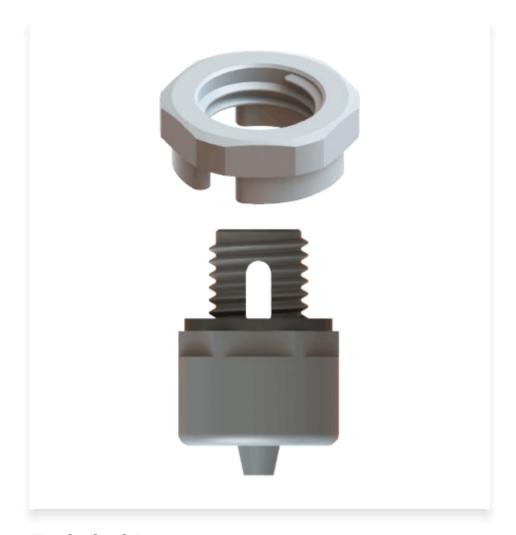

# **Product Drawing**

#### **Accessories**

| Image | Cat. no.                                        | Description                                                                         |
|-------|-------------------------------------------------|-------------------------------------------------------------------------------------|
|       | Polyamide Drain<br>Plugs - Special Lock<br>Nuts | Polyamide Drain Plugs balances<br>pressure differences between the inner<br>housing |