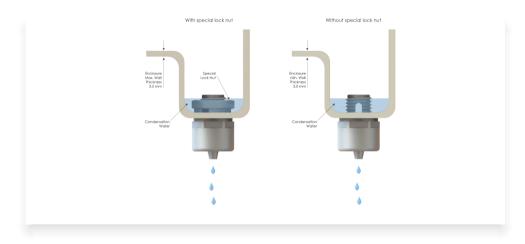

#### **Accessories**

| Image | Cat. no.                                        | Description                                                                         |
|-------|-------------------------------------------------|-------------------------------------------------------------------------------------|
|       | Polyamide Drain<br>Plugs - Special Lock<br>Nuts | Polyamide Drain Plugs balances<br>pressure differences between the inner<br>housing |