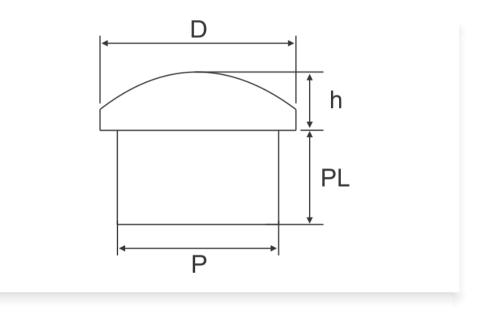

### **Product Drawing**

#### **Dome Plugs for Pg Thread Polyamide Cable Glands**

| Cat. No.  | For Cable Gland Size | D (mm) | h (mm) | Clamping Range(mm) | PL (mm) | P (mm)Ø | Standard Pack (Pieces) |
|-----------|----------------------|--------|--------|--------------------|---------|---------|------------------------|
| BDP-09-22 | Pg 7                 | 9.2    | 4      | 3 - 6.5            | 12      | 6.4     | 100                    |
| BDP-11-22 | Pg 9                 | 10.5   | 4.7    | 4 - 8              | 13.7    | 8       | 50                     |
| BDP-13-22 | Pg 11                | 13.3   | 5.3    | 5 - 10             | 9       | 9.7     | 50                     |
| BDP-16-22 | Pg 13.5              | 15.8   | 8      | 6 - 12             | 13      | 12      | 50                     |
| BDP-18-22 | Pg 16                | 18     | 8.7    | 10 - 14            | 13.5    | 13.6    | 50                     |
| BDP-22-22 | Pg 21                | 22     | 10     | 13 - 18            | 14      | 17.8    | 25                     |
| BDP-29-22 | Pg 29                | 28.5   | 9.7    | 18 - 25            | 15      | 25      | 25                     |
| BDP-37-22 | Pg 36                | 36.8   | 10.7   | 22 - 32            | 17      | 31.8    | 10                     |
| BDP-45-22 | Pg 42                | 43.3   | 11.9   | 30 - 38            | 20.2    | 38      | 10                     |
| BDP-52-22 | Pg 48                | 51     | 16     | 34 - 44            | 22.5    | 44.2    | 10                     |