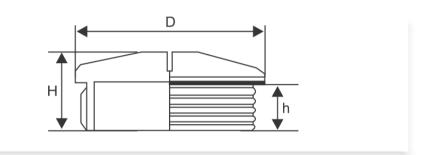

# **Product Drawing**

### **Metric Thread in Brass**

| Cat. No. | H (mm) | D (mm) | h (mm) | Size       | Standard Pack (Pieces) |  |  |
|----------|--------|--------|--------|------------|------------------------|--|--|
| GBMBS-0S | 7.5    | 14     | 5      | M 12 x 1.5 | 50                     |  |  |
| GBMBS-01 | 8      | 18     | 5      | M 16 x 1.5 | 50                     |  |  |
| GBMBS-02 | 9.5    | 22     | 6      | M 20 x 1.5 | 50                     |  |  |
| GBMBS-03 | 11     | 28     | 7      | M 25 x 1.5 | 50                     |  |  |
| GBMBS-04 | 12     | 35     | 8      | M 32 x 1.5 | 25                     |  |  |
| GBMBS-05 | 13     | 44     | 8      | M 40 x 1.5 | 25                     |  |  |
| GBMBS-06 | 15     | 54     | 9      | M 50 x 1.5 | 20                     |  |  |
| GBMBS-07 | 16     | 67     | 10     | M 63 x 1.5 | 20                     |  |  |