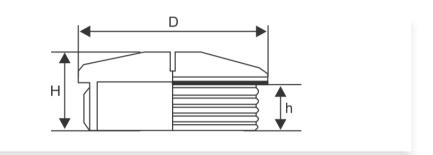

# **Product Drawing**

#### **Pg Thread in Brass**

| Cat. No. | H (mm) | D (mm) | h (mm) | Size    | Standard Pack (Pieces) |
|----------|--------|--------|--------|---------|------------------------|
| GBBS-01  | 7.5    | 15     | 5      | Pg 7    | 50                     |
| GBBS-02  | 8      | 18     | 5      | Pg 9    | 50                     |
| GBBS-03  | 8      | 22     | 5      | Pg 11   | 50                     |
| GBBS-04  | 9      | 24     | 6      | Pg 13.5 | 50                     |
| GBBS-05  | 9      | 26     | 6      | Pg 16   | 50                     |
| GBBS-06  | 10     | 32     | 6      | Pg 21   | 25                     |
| GBBS-07  | 12     | 40     | 8      | Pg 29   | 25                     |
| GBBS-08  | 15     | 50     | 9      | Pg 36   | 20                     |
| GBBS-09  | 16     | 57     | 10     | Pg 42   | 20                     |
| GBBS-10  | 16     | 64     | 10     | Pg 48   | 20                     |